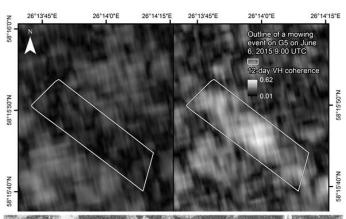

#### **Early warning system - Sille**

- An early warning system for land and infrastructure
- Early discovery of unwanted changes in facilities
- Based on Sentinel radar data
- Regularly updated object displacement trend data
- Constantly evolving service new ways in the interpretation of data, implementation of new features
- sille.datel.ee