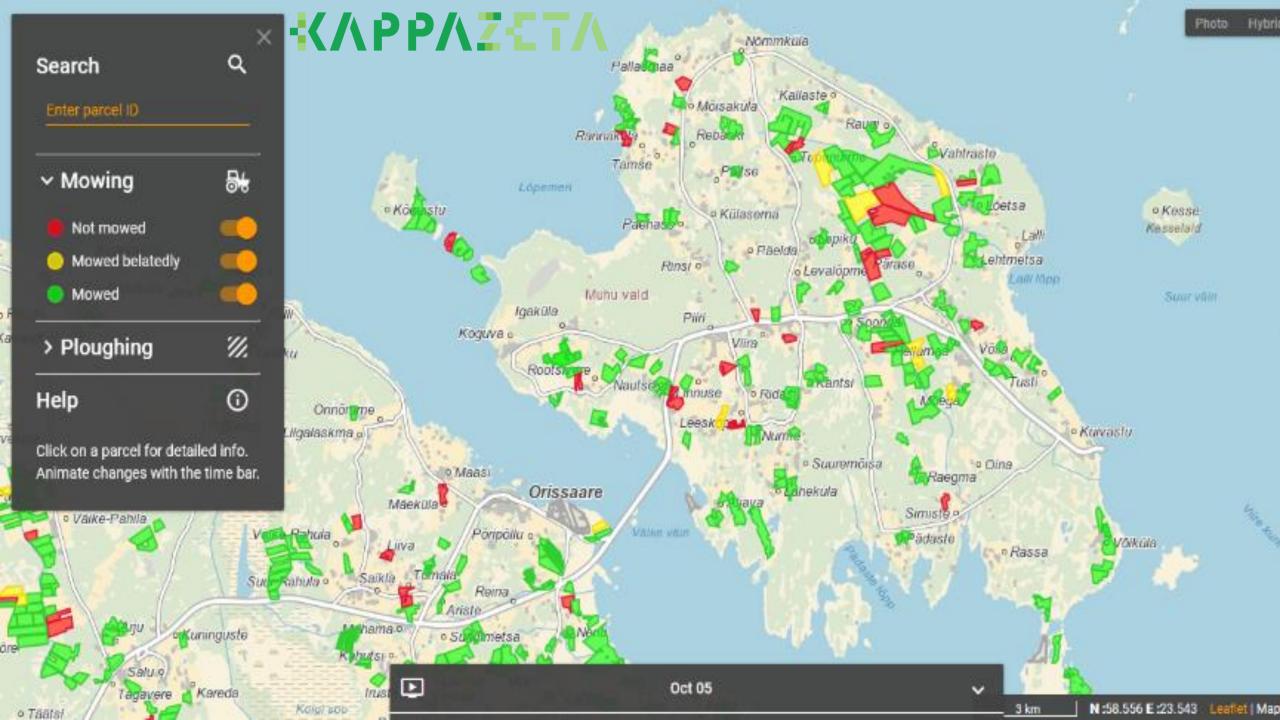

# 1. Agricultural Monitor – satellite based subsidies verification

- Parcel level checks
- Based on Sentinel-1 and -2 time series
- Country wide and whole vegetative season coverage
- Starting from mowing requirement check
- www.kappazeta.ee