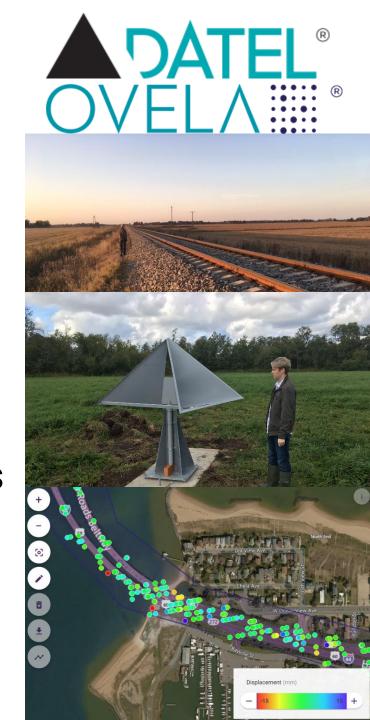

#### **Early warning system - Sille**

- An early warning system for land and infrastructure
- Early discovery of unwanted changes in facilities
- Based on Sentinel radar data
- Regularly updated object displacement trend data
- Constantly evolving service new ways in the interpretation of data, implementation of new features
- sille.datel.ee