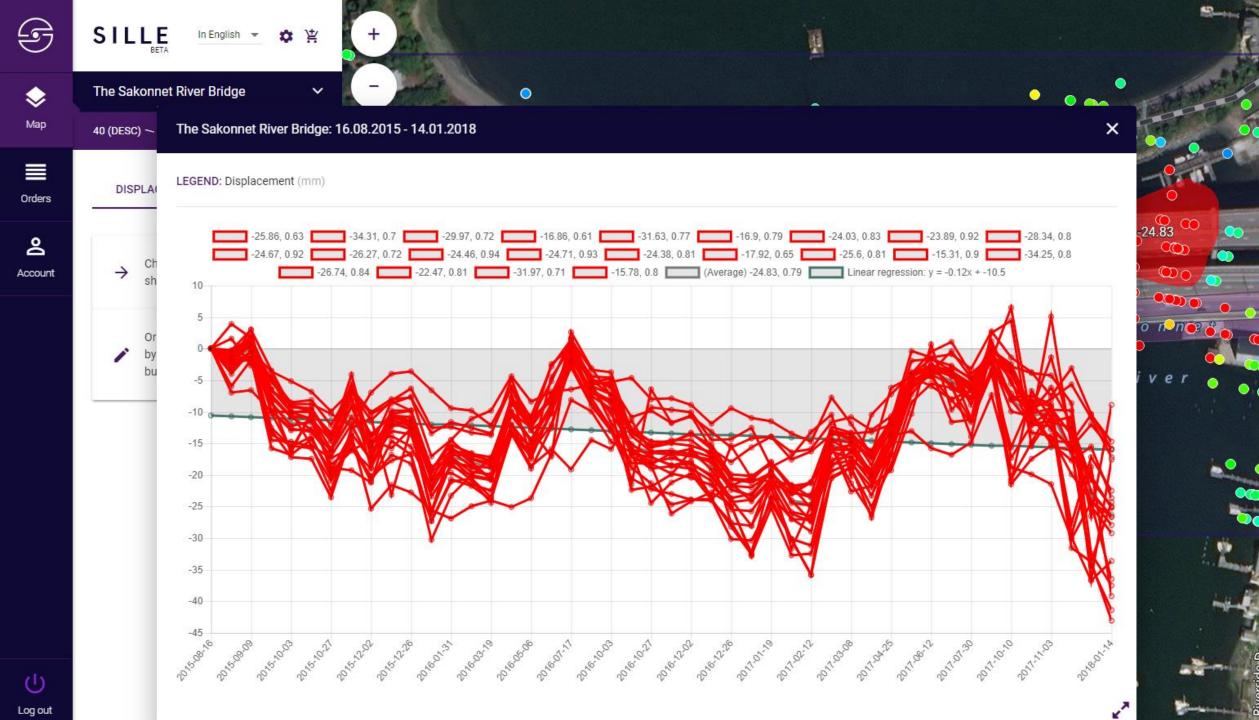

#### **Early warning system - Sille**

- An early warning system for land and infrastructure
- Early discovery of unwanted changes in facilities
- Based on Sentinel radar data
- Regularly updated object displacement trend data
- Constantly evolving service new ways in the interpretation of data, implementation of new features
- sille.datel.ee