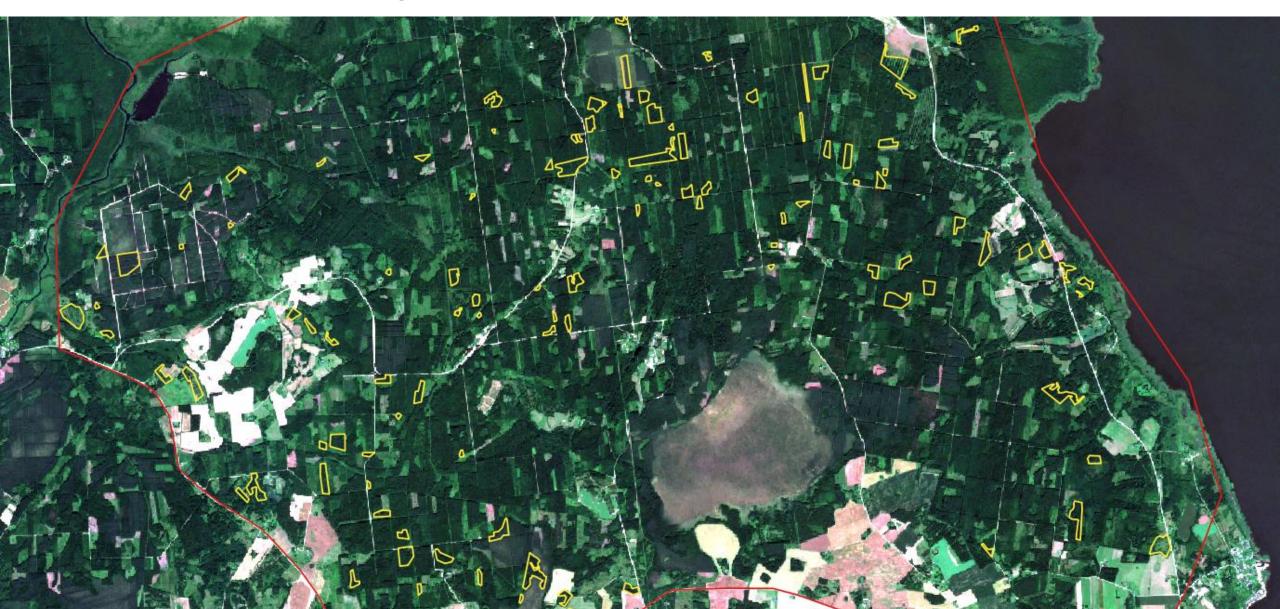

# Land monitoring with Copernicus in Estonia

Paul Liias

Expert in Space Technologies and Policy
Paul.Liias@mkm.ee



# 1. Agricultural Monitor – satellite based subsidies verification

- Parcel level checks
- Based on Sentinel-1 and -2 time series
- Country wide and whole vegetative season coverage
- Starting from mowing requirement check
- www.kappazeta.ee











#### **Early warning system - Sille**

- An early warning system for land and infrastructure
- Early discovery of unwanted changes in facilities
- Based on Sentinel radar data
- Regularly updated object displacement trend data
- Constantly evolving service new ways in the interpretation of data, implementation of new features
- sille.datel.ee





#### **Forest monitoring**

### Reach \*\* U





## Thank you!

**Paul Liias** 

paul.liias@mkm.ee