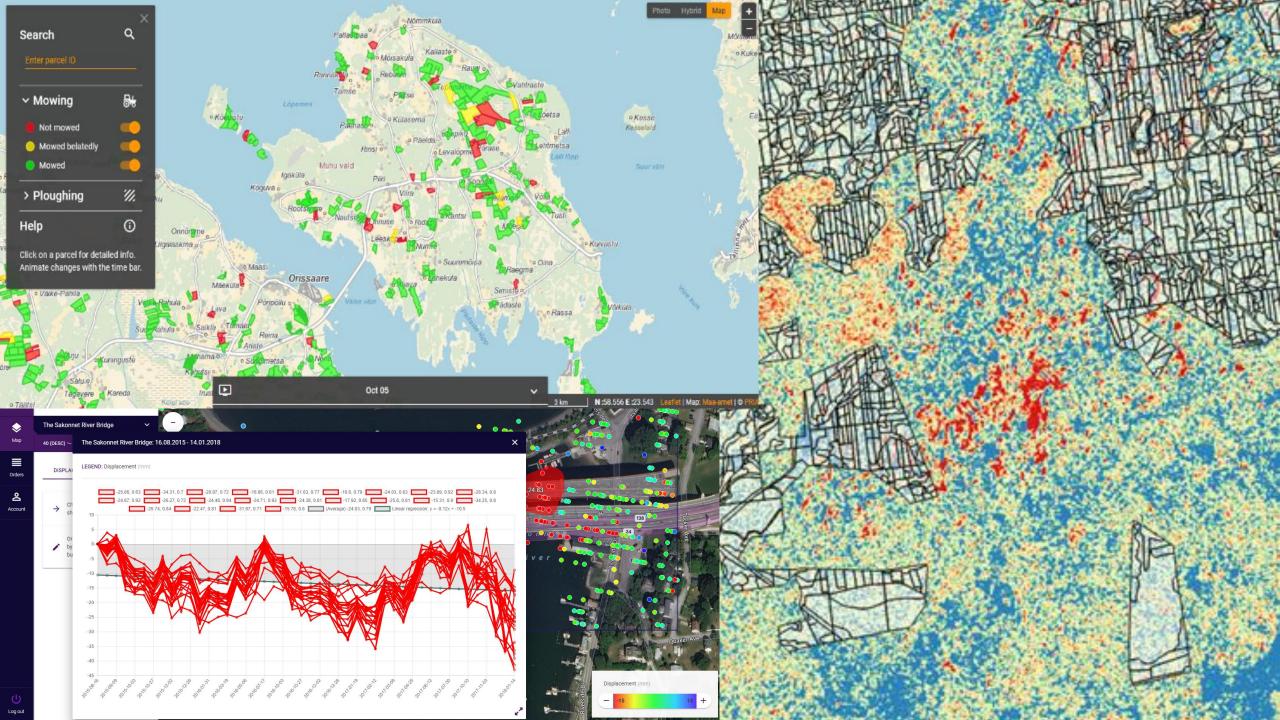

# 1. Agricultural Monitor – satellite based subsidies verification

- Parcel level checks
- Based on Sentinel-1 and -2 time series
- Country wide and whole vegetative season coverage
- Starting from mowing requirement check
- www.kappazeta.ee