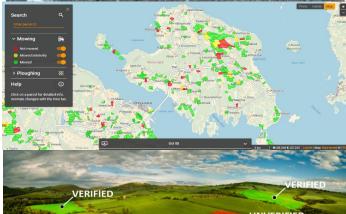

# 1. Agricultural Monitor – satellite based subsidies verification

- Parcel level checks
- Based on Sentinel-1 and -2 time series
- Country wide and whole vegetative season coverage
- Starting from mowing requirement check
- www.kappazeta.ee