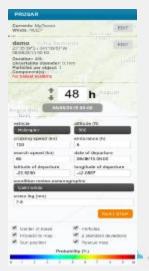

■ <u>Objectives</u>: detecting, tracking and monitoring accidental or intentional oil slicks, (polluter-identification

Drift modeling & SAR operations mgmt / AMSA for Sri Lanka – Maldives

Drift modeling & SAR operations mgmt / AMSA for Sri Lanka – Maldives – Mauritius

4 - Search and
Rescue Unit
+
Search
Recommendations