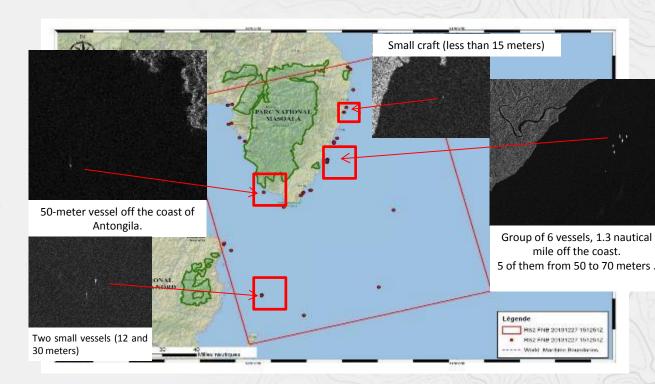

# CLS' services to support Maritime Domain Awareness Illegal traffic of Rosewood

Identification of maritime traffic of rosewood from Madagascar

Detect mooring areas near the national parks using satellite radar images

> Radarsat-2 Wide Fine 150 x 150 km — 8-m resolution © MDA 2013

IUU detection