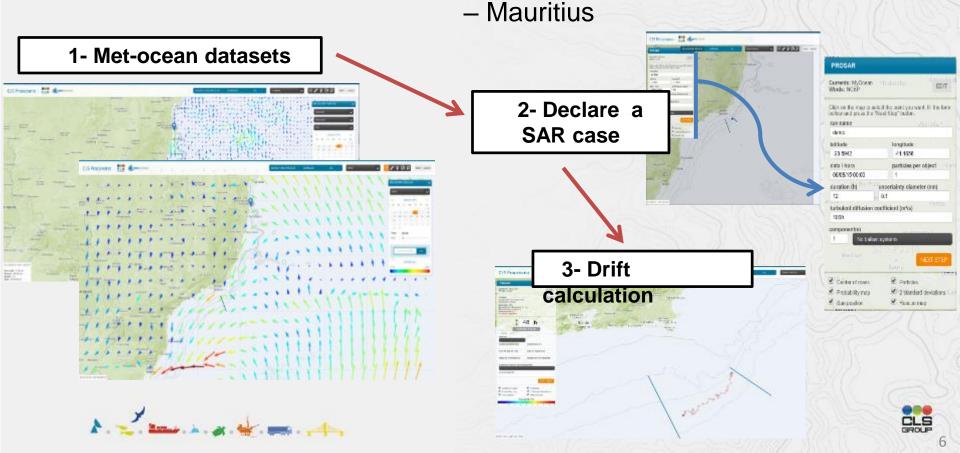

■ <u>Objectives</u>: detecting, tracking and monitoring accidental or intentional oil slicks, (polluter-identification

Drift modeling & SAR operations mgmt / AMSA for Sri Lanka – Maldives

Drift modeling & SAR operations mgmt / AMSA for Sri Lanka – Maldives – Mauritius

4 - Search and
Rescue Unit
+
Search
Recommendations