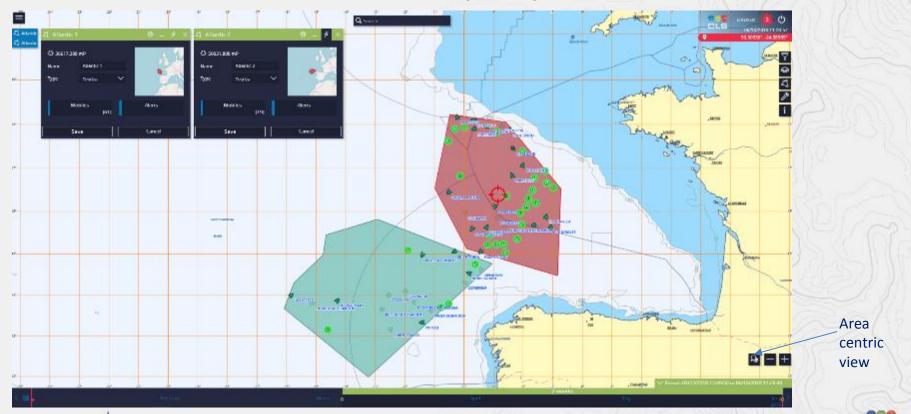

Deticated Software Solution integrating AIS – Satellite and RPAS data

Deticated Software Solution integrating AIS – Satellite and RPAS data