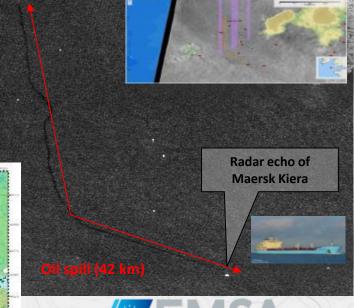

# CLS' services to support Maritime Domain Awareness Oil spill monitoring – Clean Sea Net/EMSA

■ <u>Services</u>: programming, acquisition, processing, analysis and interpretation of high-resolution satellitebased radar imagery

■ <u>Objectives</u>: detecting, tracking and monitoring accidental or intentional oil slicks, (polluter-identification

Drift modeling & SAR operations mgmt / AMSA for Sri Lanka – Maldives

Drift modeling & SAR operations mgmt / AMSA for Sri Lanka – Maldives – Mauritius