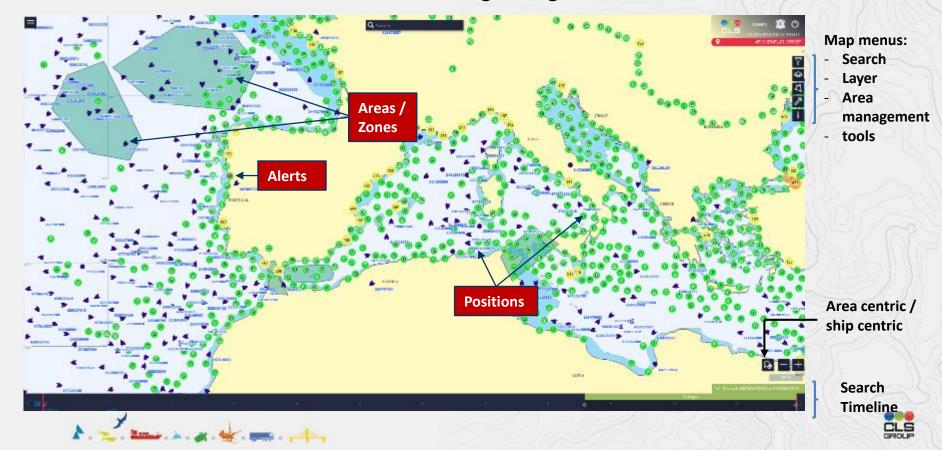

Deticated Software Solution integrating AIS – Satellite and RPAS data

Deticated Software Solution integrating AIS – Satellite and RPAS data