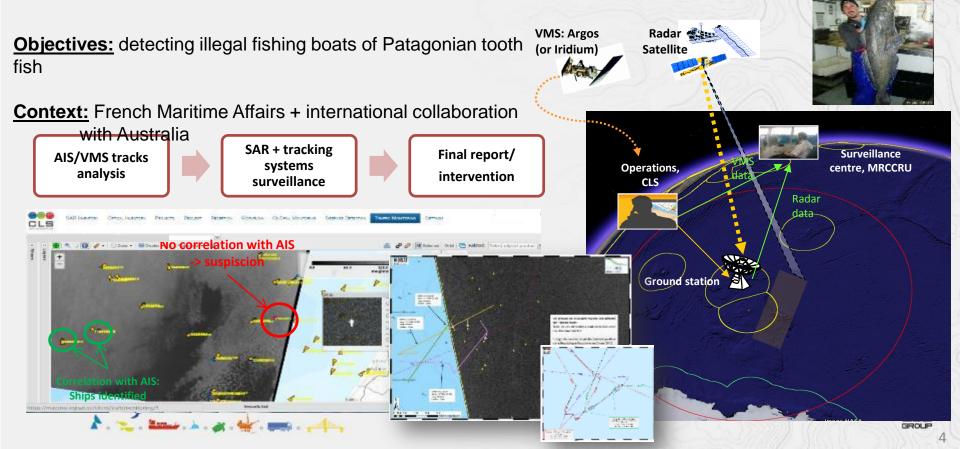

Deticated Software Solution integrating AIS – Satellite and RPAS data



Deticated Software Solution integrating AIS – Satellite and RPAS data



# CLS' services to support Maritime Domain Awareness Illegal traffic of Rosewood

Identification of maritime traffic of rosewood from Madagascar

Detect mooring areas near the national parks using satellite radar images

> Radarsat-2 Wide Fine 150 x 150 km — 8-m resolution © MDA 2013





IUU detection



# CLS' services to support Maritime Domain Awareness Oil spill monitoring – Clean Sea Net/EMSA

■ <u>Services</u>: programming, acquisition, processing, analysis and interpretation of high-resolution satellitebased radar imagery

■ <u>Objectives</u>: detecting, tracking and monitoring accidental or intentional oil slicks, (polluter-identification











Drift modeling & SAR operations mgmt / AMSA for Sri Lanka – Maldives



Drift modeling & SAR operations mgmt / AMSA for Sri Lanka – Maldives – Mauritius

4 - Search and
Rescue Unit
+
Search
Recommendations