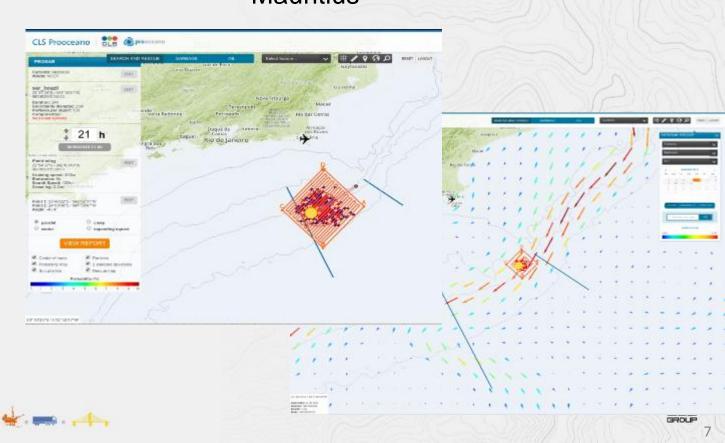

■ <u>Objectives</u>: detecting, tracking and monitoring accidental or intentional oil slicks, (polluter-identification

Drift modeling & SAR operations mgmt / AMSA for Sri Lanka – Maldives

Drift modeling & SAR operations mgmt / AMSA for Sri Lanka – Maldives – Mauritius

4 - Search and
Rescue Unit
+
Search
Recommendations