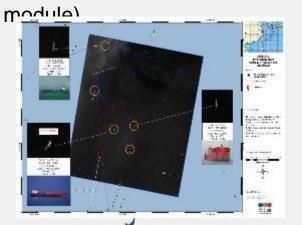

# CLS' services to support Maritime Domain Awareness Illegal traffic of Rosewood

Identification of maritime traffic of rosewood from Madagascar

Detect mooring areas near the national parks using satellite radar images

> Radarsat-2 Wide Fine 150 x 150 km — 8-m resolution © MDA 2013

IUU detection